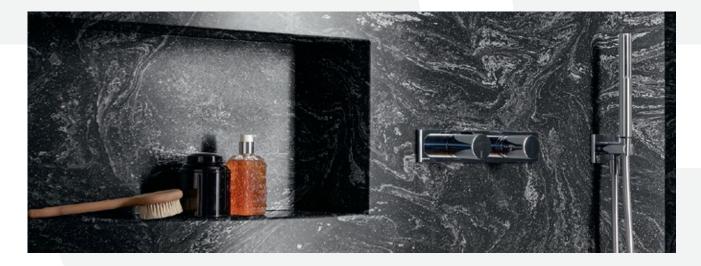

## SEAMLESS, INTEGRATED AND BEAUTIFUL

**Go Groutless<sup>TM</sup>:** Eliminate tile and grout – and everything that comes with it. Whether you take your inspiration from cascading waterfalls, a tropical beach or the clean lines of a sleek modern spa, you can turn your inspiration into reality with Corian® Solid Surface.

Seamless Appearance: Corian® Solid Surface shower walls can be perfectly integrated to create the sleek impression of a single flowing surface that eliminates grout. With the use of a seamlessly streamlined material in every corner, there are no visible joints or cracks to collect dirt and moisture.

Non-Porous: Corian® Solid Surface is easy to clean – it's nonporous, so stains do not penetrate the surface, which provides a low maintenance, seamless, water-proof and hygienic space. With proper cleaning, Corian® Solid Surface also resists the growth of mold, mildew, and bacteria.