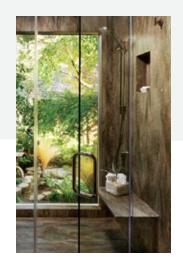

## SEAMLESS, INTEGRATED AND BEAUTIFUL

**Go Groutless<sup>TM</sup>:** Eliminate tile and grout – and everything that comes with it. Whether you take your inspiration from cascading waterfalls, a tropical beach or the clean lines of a sleek modern spa, you can turn your inspiration into reality with Corian® Solid Surface.

Seamless Appearance: Corian® Solid Surface shower walls can be perfectly integrated to create the sleek impression of a single flowing surface that eliminates grout. With the use of a seamlessly streamlined material in every corner, there are no visible joints or cracks to collect dirt and moisture.